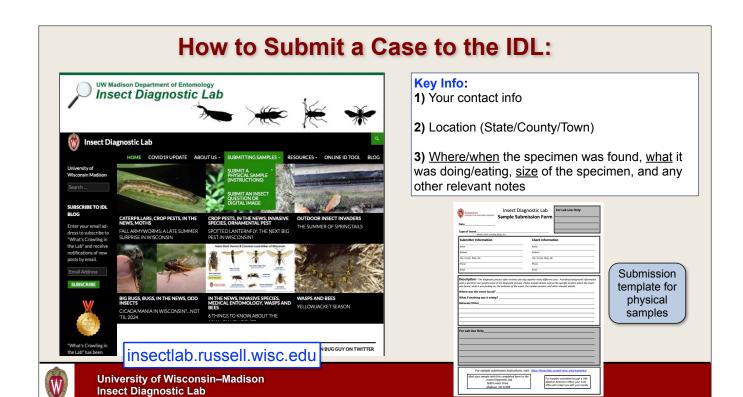

## Patrick (PJ) Liesch:

Extension Entomologist & Director of UW Insect Diagnostic Lab

UW Insect Diagnostic Lab 1630 Linden Drive 240 Russell labs Madison, WI 53706

pliesch@wisc.edu
Twitter: @WiBugGuy

insectlab.russell.wisc.edu

## **Services of the IDL:**

- 1. Arthropod identification services
  - Sample submissions: physical specimens & digital images
  - IDL website: insectlab.russell.wisc.edu
- 2. Insect Management Advice
- 3. Entomology Outreach & Education
  - MGV trainings, special events, expos, seminars/webinars, etc.
- 4. Entomology Content
  - Factsheets, infographics, Twitter, WPR & Other Media
  - "What's Crawling in the Lab": insectlab.russell.wisc.edu/blog