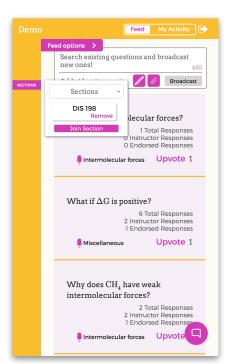

Figure 4

If your course has a 'Sections' button on the left side of the page, click it to add yourself to the section(s) you're a part of. Don't add yourself to sections you're not a part of. You can then navigate between your sections in the left menu.